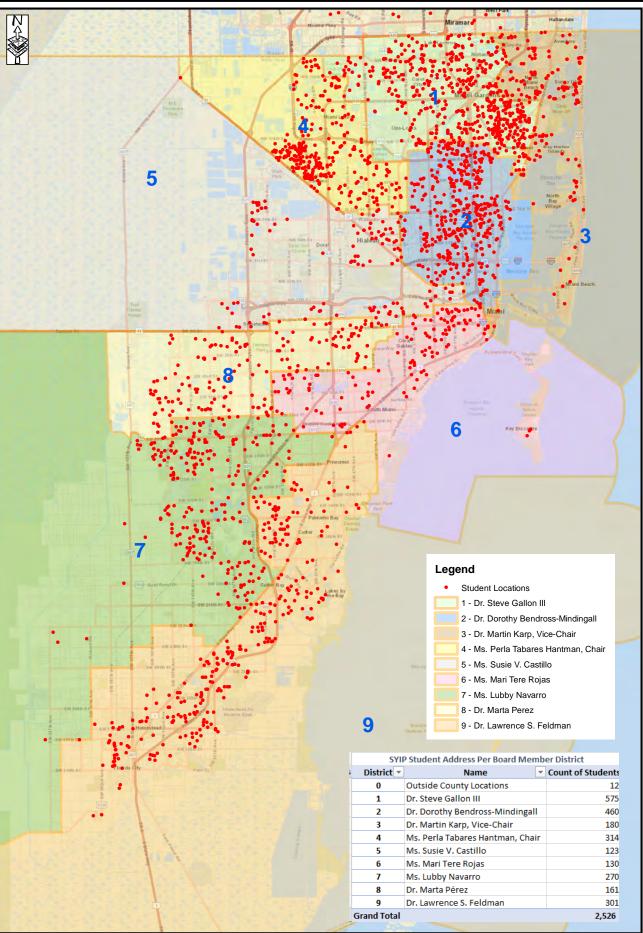

# **SYIP Per Board Member District**

SYIP Student Address Per Board Member District

Department of Planning, Design and Sustainability

Date: 8/14/2018

| 2018 Summer Youth Internship Program |                                               |                          |                                        |  |
|--------------------------------------|-----------------------------------------------|--------------------------|----------------------------------------|--|
| List of Schools                      |                                               |                          |                                        |  |
| 1                                    | Alonzo and Tracy Mourning SHS                 | 33                       | Miami Central SHS                      |  |
| 2                                    | American SHS                                  | 34                       | Miami Coral Park SHS                   |  |
| 3                                    | Arthur & Polly Mays Conservatory of the Arts  | 35                       | Miami Edison SHS                       |  |
| 4                                    | Barbara Goleman SHS                           | 36                       | Miami Jackson SHS                      |  |
| 5                                    | BioTech @ Richmond Heights                    | 37                       | Miami Killian SHS                      |  |
| 6                                    | Booker T Washington SHS                       | 38                       | Miami Lakes Educational Center         |  |
| 7                                    | Center for International Education            | 39                       | Miami MacArthur South                  |  |
| 8                                    | Cope Center North                             | 40                       | Miami Norland SHS                      |  |
| 9                                    | Coral Gables SHS                              | 41                       | Miami Northwestern SHS                 |  |
| 10                                   | Coral Reef SHS                                | 42                       | Miami Palmetto SHS                     |  |
| 11                                   | Cutler Bay SHS                                | 43                       | Miami Senior High School               |  |
| 12                                   | DASH                                          | 44                       | Miami Southridge SHS                   |  |
| 13                                   | Dr. Michael Krop SHS                          | 45                       | Miami Springs SHS                      |  |
| 14                                   | Early Childhood ESE Center                    | 46                       | Miami Sunset SHS                       |  |
| 15                                   | Felix Varela SHS                              | 47                       | New World School of the Arts           |  |
| 16                                   | G. Holmes Braddock SHS                        | 48 North Miami Beach SHS |                                        |  |
| 17                                   | Hialeah Gardens SHS                           | 49 North Miami SHS       |                                        |  |
| 18                                   | Hialeah High                                  | 50                       | Robert Morgan Educational Center       |  |
| 19                                   | Hialeah Miami Lakes SHS                       | 51                       | Robert Renick Educational Center       |  |
| 20                                   | Homestead SHS                                 | 52                       | Ronald Reagan SHS                      |  |
| 21                                   | International Studies Preparatory Academy     | 53                       | School for Advanced Studies North      |  |
| 22                                   | iPrep                                         | 54                       | School for Advanced Studies Kendall    |  |
| 23                                   | Itech @ Thomas Edison                         | 55                       | School for Advanced Studies West       |  |
| 24                                   | John A. Ferguson SHS                          | 56                       | South Dade SHS                         |  |
| 25                                   | Jose Marti MAST 6-12 Academy                  | 57                       | South Miami SHS                        |  |
| 26                                   | Law Enforcement Officers Memorial High School | 58                       | Southwest Miami SHS                    |  |
| 27                                   | MAST Academy                                  | 59                       | TERRA Environmental Research Institute |  |
| 28                                   | Mast@FIU Biscayne Bay Campus                  | 60                       | Westland Hialeah SHS                   |  |
| 29                                   | MAST Medical @ Homestead                      | 61                       | William H Turner Technical High School |  |
| 30                                   | Miami Arts Studio 6-12 At Zelda Glazer        | 62                       | Young Men's Preparatory Academy        |  |
| 31                                   | Miami Beach SHS                               | 63                       | Young Women's Preparatory Academy      |  |
| 32                                   | Miami Carol City SHS                          |                          |                                        |  |