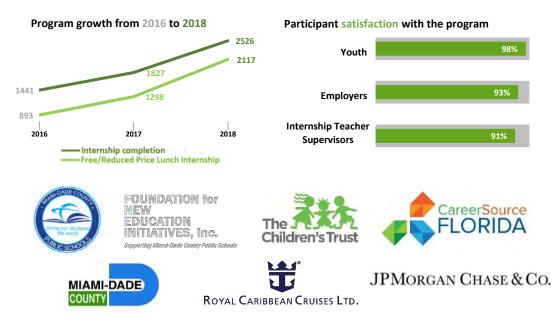

The following are the overall program results for the 2018 SYIP:

- Of the 2,967 youth who were recruited and applied to the internship program, 2,593 were placed with 784 Miami-Dade County organizations.
- 2,526 (97%) completed the program.
- The program intentionally recruited participants from high risk populations. 84% (2,117) qualified for free/reduced lunch and 13% (324) were youth with disabilities.
- A \$3.13 million economic impact on the county with 23,583 in community hours served.

A total of 2,450 participants completed the program and earned high school credits. In addition 123 youth received college credit through dual enrollment.

The following chart provides a side-by-side comparison of the SYIP outcomes for the funding SFWIB invested:

# **Program Results**

- Of the 2,967 youth that applied to the internship program, 2,593 were placed with 784 Miami-Dade County organizations. 97% (2,526) of interns completed the program.
- The program intentionally recruited participants from high-risk populations. Of those who completed the summer youth employment program: 84% (2,117) qualified for free/reduced lunch, 13% (324) were youth with disabilities.
- The youth interns worked an average of 30 hours per week and received a stipend of \$1,237.50 dollars. Additionally, all interns received assistance with transportation, a bank account and were covered by liability insurance.
- The program is estimated to have had a \$3.13m economic impact on the county and 23,583 hours in community hours served.
- 95.3% of students improved their employability skills. 99% of students passed a pre-employment skills course, which taught financial literacy and workplace etiquette.
- All 2,526 participants that completed the program earned high school credits. In addition, 123 youth received college credit through dual enrollment.