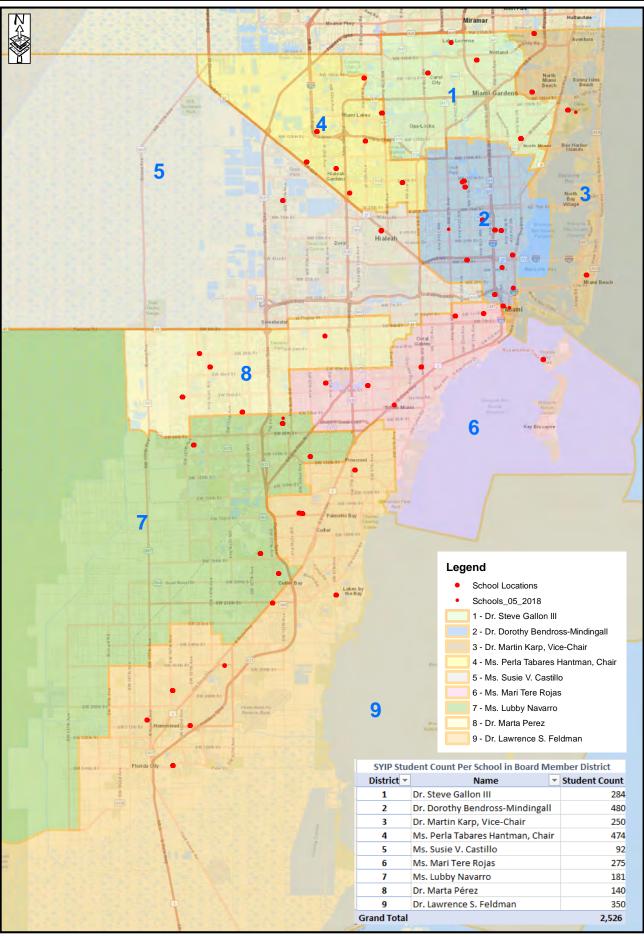

# **SYIP Per Board Member District**

SYIP Student Count Per School in Board Member District

Department of Planning, Design and Sustainability

Date: 8/14/2018

# **SYIP Per Board Member District**

SYIP Student Address Per Board Member District

Department of Planning, Design and Sustainability

Date: 8/14/2018

| 2018 Summer Youth Internship Program |                                               |                          |                                        |  |
|--------------------------------------|-----------------------------------------------|--------------------------|----------------------------------------|--|
| List of Schools                      |                                               |                          |                                        |  |
| 1                                    | Alonzo and Tracy Mourning SHS                 | 33                       | Miami Central SHS                      |  |
| 2                                    | American SHS                                  | 34                       | Miami Coral Park SHS                   |  |
| 3                                    | Arthur & Polly Mays Conservatory of the Arts  | 35                       | Miami Edison SHS                       |  |
| 4                                    | Barbara Goleman SHS                           | 36                       | Miami Jackson SHS                      |  |
| 5                                    | BioTech @ Richmond Heights                    | 37                       | Miami Killian SHS                      |  |
| 6                                    | Booker T Washington SHS                       | 38                       | Miami Lakes Educational Center         |  |
| 7                                    | Center for International Education            | 39                       | Miami MacArthur South                  |  |
| 8                                    | Cope Center North                             | 40                       | Miami Norland SHS                      |  |
| 9                                    | Coral Gables SHS                              | 41                       | Miami Northwestern SHS                 |  |
| 10                                   | Coral Reef SHS                                | 42                       | Miami Palmetto SHS                     |  |
| 11                                   | Cutler Bay SHS                                | 43                       | Miami Senior High School               |  |
| 12                                   | DASH                                          | 44                       | Miami Southridge SHS                   |  |
| 13                                   | Dr. Michael Krop SHS                          | 45                       | Miami Springs SHS                      |  |
| 14                                   | Early Childhood ESE Center                    | 46                       | Miami Sunset SHS                       |  |
| 15                                   | Felix Varela SHS                              | 47                       | New World School of the Arts           |  |
| 16                                   | G. Holmes Braddock SHS                        | 48 North Miami Beach SHS |                                        |  |
| 17                                   | Hialeah Gardens SHS                           | 49 North Miami SHS       |                                        |  |
| 18                                   | Hialeah High                                  | 50                       | Robert Morgan Educational Center       |  |
| 19                                   | Hialeah Miami Lakes SHS                       | 51                       | Robert Renick Educational Center       |  |
| 20                                   | Homestead SHS                                 | 52                       | Ronald Reagan SHS                      |  |
| 21                                   | International Studies Preparatory Academy     | 53                       | School for Advanced Studies North      |  |
| 22                                   | iPrep                                         | 54                       | School for Advanced Studies Kendall    |  |
| 23                                   | Itech @ Thomas Edison                         | 55                       | School for Advanced Studies West       |  |
| 24                                   | John A. Ferguson SHS                          | 56                       | South Dade SHS                         |  |
| 25                                   | Jose Marti MAST 6-12 Academy                  | 57                       | South Miami SHS                        |  |
| 26                                   | Law Enforcement Officers Memorial High School | 58                       | Southwest Miami SHS                    |  |
| 27                                   | MAST Academy                                  | 59                       | TERRA Environmental Research Institute |  |
| 28                                   | Mast@FIU Biscayne Bay Campus                  | 60                       | Westland Hialeah SHS                   |  |
| 29                                   | MAST Medical @ Homestead                      | 61                       | William H Turner Technical High School |  |
| 30                                   | Miami Arts Studio 6-12 At Zelda Glazer        | 62                       | Young Men's Preparatory Academy        |  |
| 31                                   | Miami Beach SHS                               | 63                       | Young Women's Preparatory Academy      |  |
| 32                                   | Miami Carol City SHS                          |                          |                                        |  |