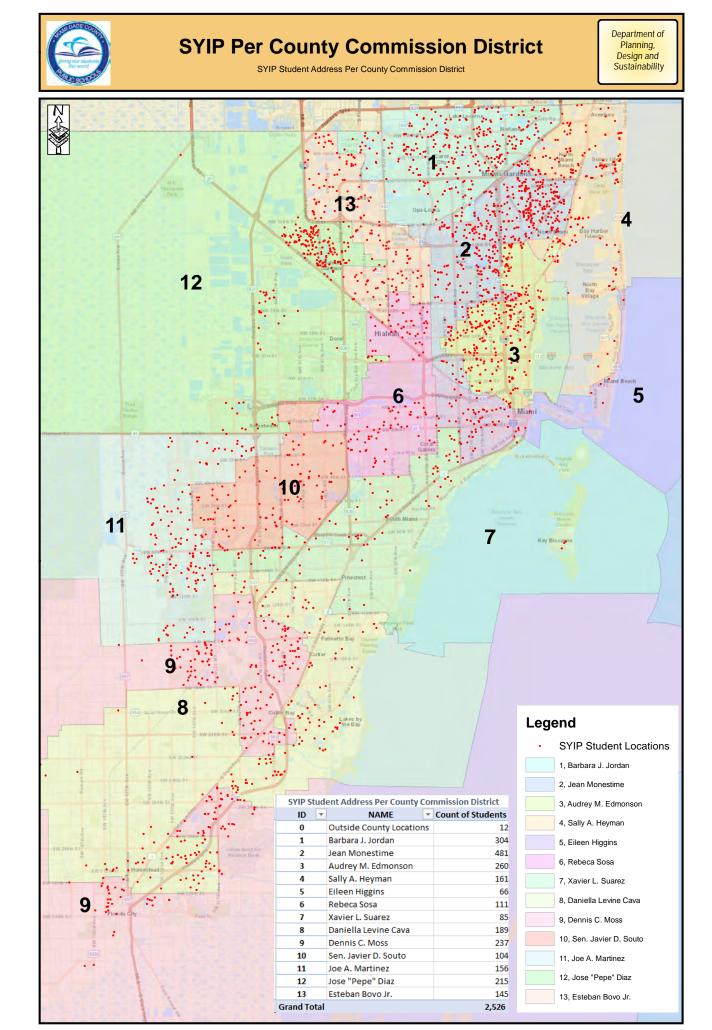

# **SYIP Per Board Member District**

SYIP Student Address Per Board Member District

Department of Planning, Design and Sustainability

Date: 8/14/2018

| 2018 Summer Youth Internship Program |                                               |                          |                                        |  |
|--------------------------------------|-----------------------------------------------|--------------------------|----------------------------------------|--|
| List of Schools                      |                                               |                          |                                        |  |
| 1                                    | Alonzo and Tracy Mourning SHS                 | 33                       | Miami Central SHS                      |  |
| 2                                    | American SHS                                  | 34                       | Miami Coral Park SHS                   |  |
| 3                                    | Arthur & Polly Mays Conservatory of the Arts  | 35                       | Miami Edison SHS                       |  |
| 4                                    | Barbara Goleman SHS                           | 36                       | Miami Jackson SHS                      |  |
| 5                                    | BioTech @ Richmond Heights                    | 37                       | Miami Killian SHS                      |  |
| 6                                    | Booker T Washington SHS                       | 38                       | Miami Lakes Educational Center         |  |
| 7                                    | Center for International Education            | 39                       | Miami MacArthur South                  |  |
| 8                                    | Cope Center North                             | 40                       | Miami Norland SHS                      |  |
| 9                                    | Coral Gables SHS                              | 41                       | Miami Northwestern SHS                 |  |
| 10                                   | Coral Reef SHS                                | 42                       | Miami Palmetto SHS                     |  |
| 11                                   | Cutler Bay SHS                                | 43                       | Miami Senior High School               |  |
| 12                                   | DASH                                          | 44                       | Miami Southridge SHS                   |  |
| 13                                   | Dr. Michael Krop SHS                          | 45                       | Miami Springs SHS                      |  |
| 14                                   | Early Childhood ESE Center                    | 46                       | Miami Sunset SHS                       |  |
| 15                                   | Felix Varela SHS                              | 47                       | New World School of the Arts           |  |
| 16                                   | G. Holmes Braddock SHS                        | 48 North Miami Beach SHS |                                        |  |
| 17                                   | Hialeah Gardens SHS                           | 49 North Miami SHS       |                                        |  |
| 18                                   | Hialeah High                                  | 50                       | Robert Morgan Educational Center       |  |
| 19                                   | Hialeah Miami Lakes SHS                       | 51                       | Robert Renick Educational Center       |  |
| 20                                   | Homestead SHS                                 | 52                       | Ronald Reagan SHS                      |  |
| 21                                   | International Studies Preparatory Academy     | 53                       | School for Advanced Studies North      |  |
| 22                                   | iPrep                                         | 54                       | School for Advanced Studies Kendall    |  |
| 23                                   | Itech @ Thomas Edison                         | 55                       | School for Advanced Studies West       |  |
| 24                                   | John A. Ferguson SHS                          | 56                       | South Dade SHS                         |  |
| 25                                   | Jose Marti MAST 6-12 Academy                  | 57                       | South Miami SHS                        |  |
| 26                                   | Law Enforcement Officers Memorial High School | 58                       | Southwest Miami SHS                    |  |
| 27                                   | MAST Academy                                  | 59                       | TERRA Environmental Research Institute |  |
| 28                                   | Mast@FIU Biscayne Bay Campus                  | 60                       | Westland Hialeah SHS                   |  |
| 29                                   | MAST Medical @ Homestead                      | 61                       | William H Turner Technical High School |  |
| 30                                   | Miami Arts Studio 6-12 At Zelda Glazer        | 62                       | Young Men's Preparatory Academy        |  |
| 31                                   | Miami Beach SHS                               | 63                       | Young Women's Preparatory Academy      |  |
| 32                                   | Miami Carol City SHS                          |                          |                                        |  |