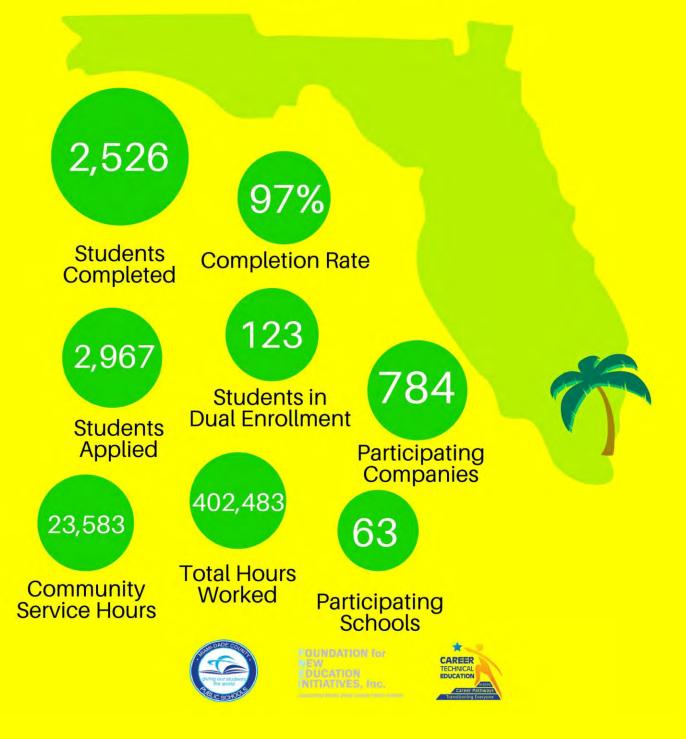

The following are the overall program results for the 2018 SYIP:

- Of the 2,967 youth who were recruited and applied to the internship program, 2,593 were placed with 784 Miami-Dade County organizations.
- 2,526 (97%) completed the program.
- The program intentionally recruited participants from high risk populations. 84% (2,117) qualified for free/reduced lunch and 13% (324) were youth with disabilities.
- A \$3.13 million economic impact on the county with 23,583 in community hours served.

A total of 2,450 participants completed the program and earned high school credits. In addition 123 youth received college credit through dual enrollment.

The following chart provides a side-by-side comparison of the SYIP outcomes for the funding SFWIB invested:

# **Program Results**

- Of the 2,967 youth that applied to the internship program, 2,593 were placed with 784 Miami-Dade County organizations. 97% (2,526) of interns completed the program.
- The program intentionally recruited participants from high-risk populations. Of those who completed the summer youth employment program: 84% (2,117) qualified for free/reduced lunch, 13% (324) were youth with disabilities.
- The youth interns worked an average of 30 hours per week and received a stipend of \$1,237.50 dollars. Additionally, all interns received assistance with transportation, a bank account and were covered by liability insurance.
- The program is estimated to have had a \$3.13m economic impact on the county and 23,583 hours in community hours served.
- 95.3% of students improved their employability skills. 99% of students passed a pre-employment skills course, which taught financial literacy and workplace etiquette.
- All 2,526 participants that completed the program earned high school credits. In addition, 123 youth received college credit through dual enrollment.